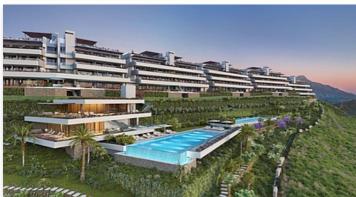

As a spectacular balcony looks onto the sea, This development offers impressive views of the entire coastline and the Marbella Bay, all the way to the Rock of Gibraltar with Africa in the background, which makes it the ideal place to enjoy the Mediterranean lifestyle.

**Price: From 1,280,000 €** 

Bedrooms: 3

Bathrooms: 3

Built Size: 199 m<sup>2</sup>

• Terrace: 55 m<sup>2</sup>

**Match Home** 

info@match-homes.com https://nd.match-homes.com/ 661 66 68 62