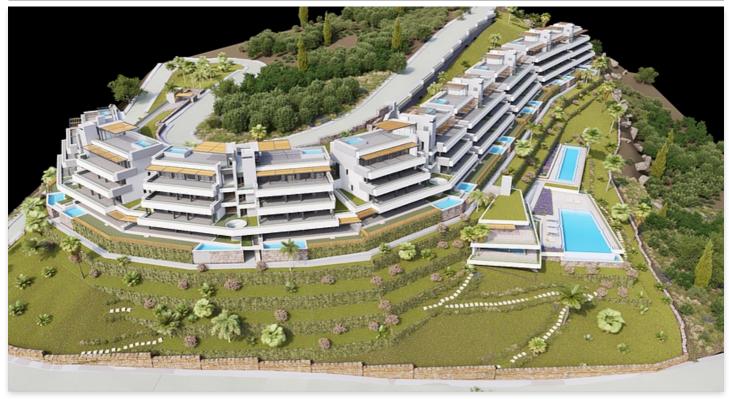

## Location: Benahavís

56 three and four bedroom exclusive properties with panoramic sea views, that are • Reference: AP1271 distributed in 7 blocks with only 2 properties on each floor to make it even more • exclusive. Each property is perfectly designed and thought with your wellbeing and comfort at all times.

As a spectacular balcony looks onto the sea, This development offers impressive views of the entire coastline and the Marbella Bay, all the way to the Rock of Gibraltar with Africa in the background, which makes it the ideal place to enjoy the Mediterranean lifestyle.